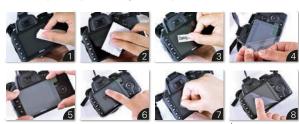

## INSTRUCTIONS FOR APPLICATION

- Use Cleaning Wipe to clean the camera's LCD screen, then use the microfiber cloth to dry it
- 2. If there is still residue, repeat step one, then try to remove it with the cleaning tape
- 3. Peel off the wrapper marked "A"
- 4. Carefully align the cover over your LCD screen, then press it down gently, starting from one end and moving across
- 5. If there is an air bubble, use the plastic pick to slide it out
- 6. Peel off the wrapper marked "B"
  - Clean the screen thoroughly before application
  - Do not attempt to remove and re-apply the protector
  - · Try not to peel the edges of the protector